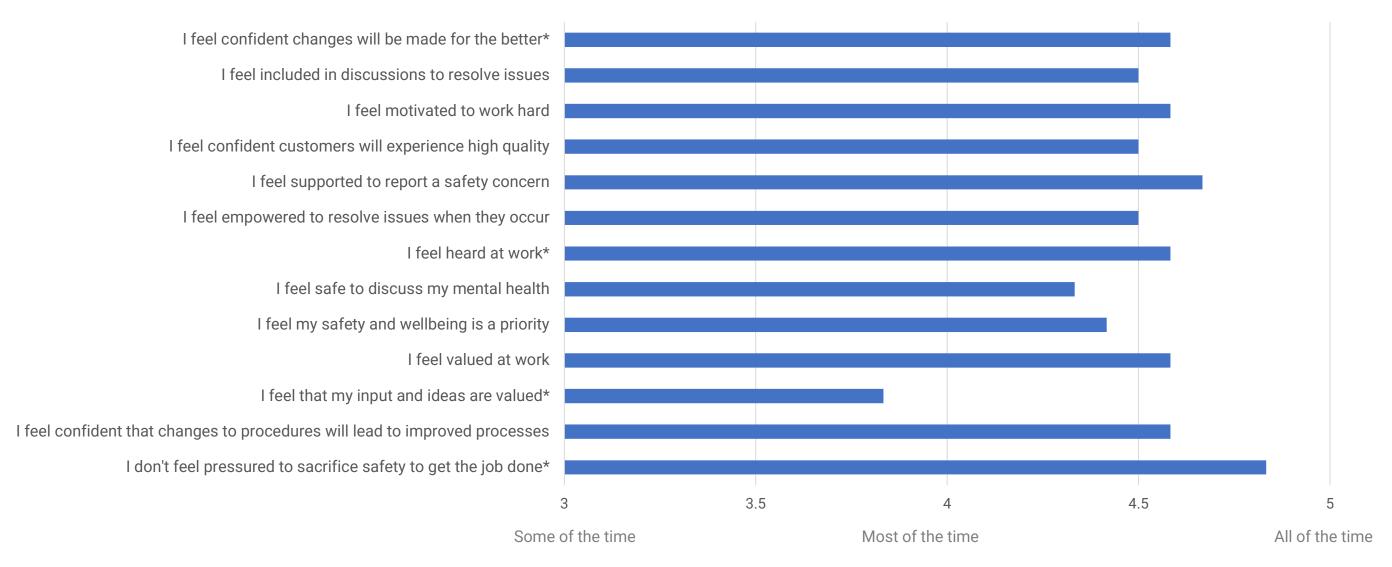

#### **The Standards**

The National Safety and Quality Health Service (NSQHS) Standards provide a nationally consistent statement of the level of care consumers can expect from health service organisations. The following questions were asked to measure a leader's influence on the promotion of these standards. Results are shown below.