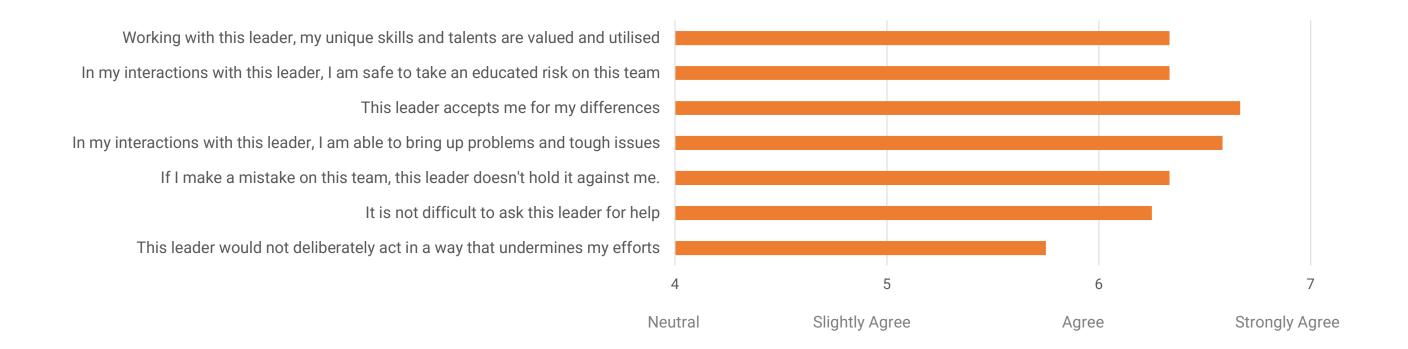

#### Spidergraph

The spidergraph below shows all of the areas you were assessed against and the average scores given by people assessing you (not including your own score).

Achieves Outcomes