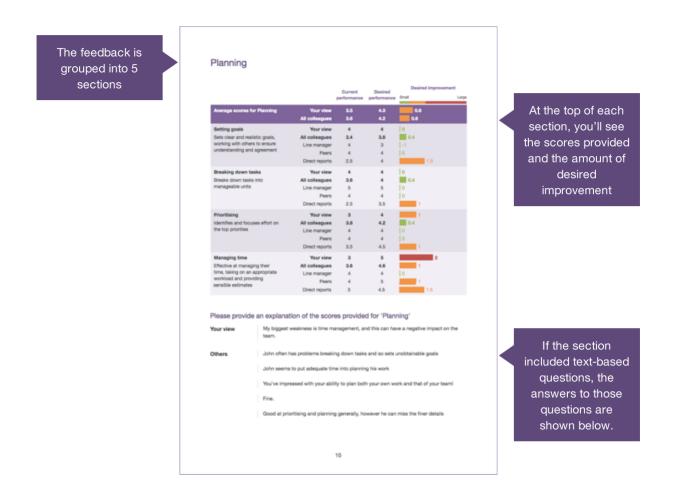

#### **Detailed results**

The detailed results give you a complete breakdown of the feedback given about you. To find feedback on specific areas, use the index located at the end of this report.

#### What do the scores mean?

For each area, each person gave you a score out of 5 for both your current performance and desired performance. The meaning of each score is shown in the scale below:

The desired improvement is then calculated as the score for desired performance minus the score for current performance. An average gap of 0 to 0.3 is considered small, a gap of 0.4 to 0.8 is considered medium, and a gap larger than 0.9 is considered large.