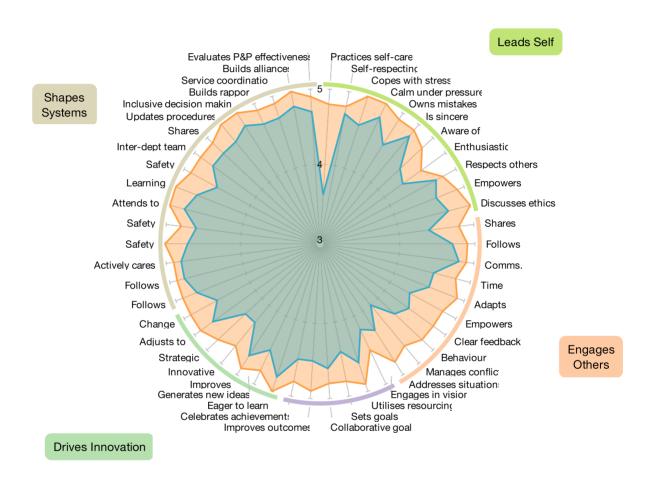

#### Spidergraph

The spidergraph below shows all of the areas you were assessed against and the average scores given by people assessing you (not including your own score).

Achieves Outcomes