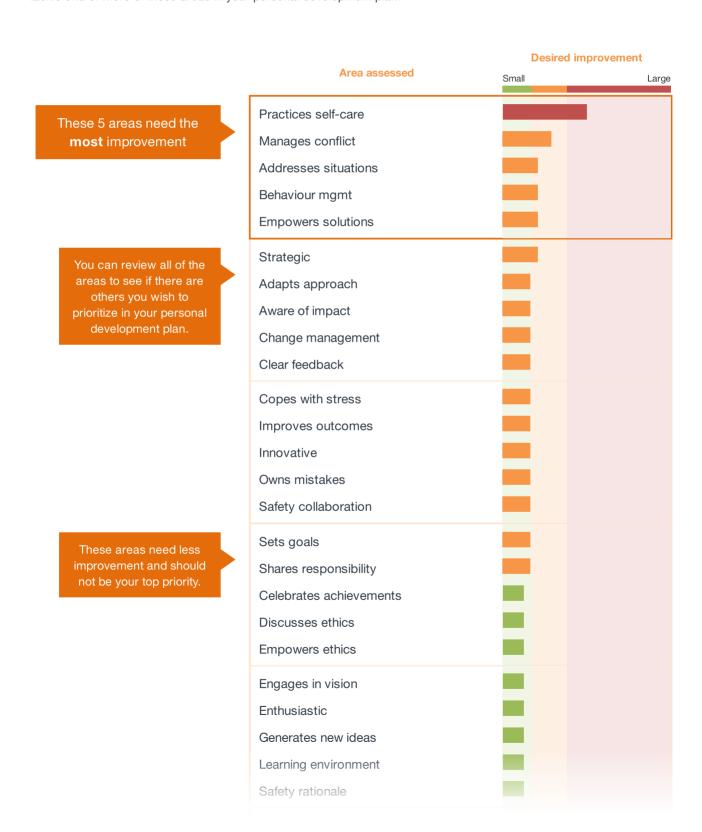

## Your top areas to improve

Your colleagues were asked to rate both your current and desired performance. The areas that your colleagues think you would benefit most from improving are listed below.

Review if you agree with the areas below, or if there are any surprises to discuss with your manager. You may wish to tackle one or more of these areas in your personal development plan.

#### How different groups rated your top areas to improve

Different groups of colleagues may have different views on which areas need most improvement. This can help to explain why certain areas have come out top, and why others have not.

Compare the views below and think about why there are differences.

This column shows the average amount of desired improvement.

Note: we do not include your view when calculating this average

You can compare the different views of respondents below.

Your top 5 areas to improve

- 1. Practices self-care
- 2. Manages conflict
- 3. Addresses situations
- 4. Behaviour mgmt
- 5. Empowers solutions

Each person also gave you a score for your desired performance. The top 5 areas to improve are those for which the gap between your current performance and your desired performance is largest.