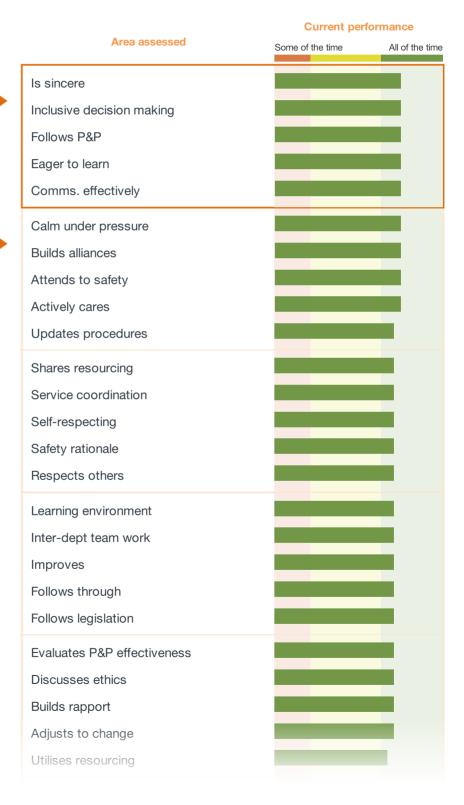

Your top 5 strengths

- 1. Is sincere
- 2. Inclusive decision making
- 3. Follows P&P
- 4. Eager to learn
- 5. Comms. effectively

Each person gave you a score (out of 5) for your current performance for each of the areas in the assessment. Your top 5 strengths are the areas for which, on average, you were given the highest scores.

Your colleagues rated the areas below as your top strengths. Review whether you understand and agree with your colleagues, or if there are any surprises to discuss with your manager.

We recommend you focus on these top 5 strengths